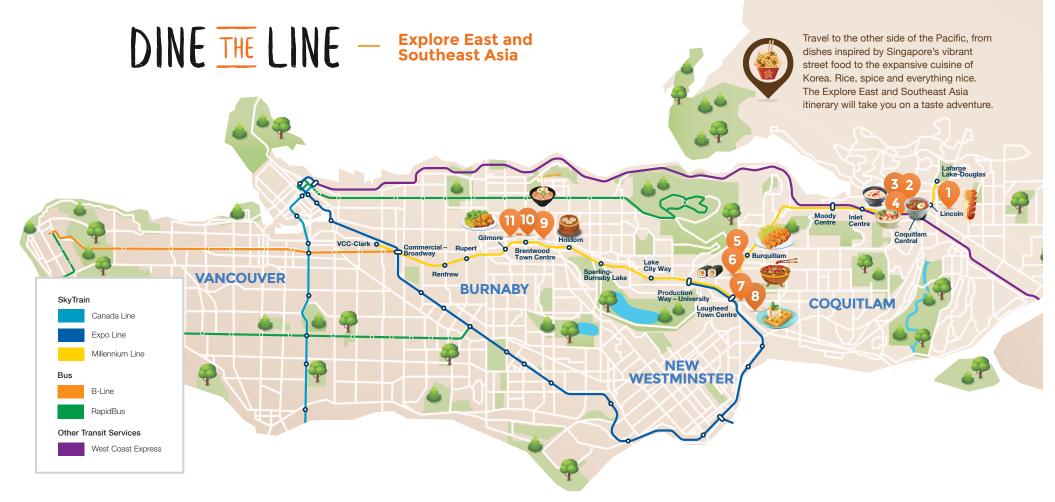

ARIRANG HOTDOG

Korean corn dogs and croquettes

Henderson Place Mall, 1163 Pinetree Way, Coquitlam

Stop: Lincoln Station Walking: 3 minutes

SINGAPORE HAWKER
Singaporean and Malaysian cuisine
1169 Pacific St, Coquitlam

Stop: Lincoln Station
Walking: 7 minutes

3 KULINARYA FILIPINO EATERY Traditional Filipino delicacies 2922 Glen Dr, Coquitlam Stop: Lincoln Station Walking: 8 minutes BAMBADA
Fresh Korean seafood
2764 Barnet Hwy, Coquitlam
Stop: Coquitlam Central
Walking: 10 minutes

5 KATSUYA
Japanese fusion tonkatsu
555 Clarke Rd, Coquitlam
Stop: Burquitlam Station
Walking: 2 minutes

PHO JAPOLO SUSHI
Vietnamese and sushi
3355 North Rd, Burnaby
Stop: Lougheed Station
Walking: 14 minutes

7 INSADONG
Authentic Korean BBQ
403 North Rd, Coquitlam
Stop: Lougheed Station
Walking: 8 minutes

8 HASHTAG CAFÉ
Korean milktea, coffee & waffles
329 North Rd, Coquitlam
Stop: Lougheed Station
Walking: 11 minutes

GLORIOUS BAO
Tasty Taiwanese bao & fried rice
4567 Lougheed Hwy., Burnaby
Stop: Brentwood Station
Walking: 5 minutes

THE VIET NOODLE GUY
Vietnamese sandwiches & noodles
1902 Rosser Ave, Burnaby
Stop: Brentwood Station
Walking: 5 minutes

TENDON KOHAKU
Japanese, tempura & rice bowls
1901 Rosser Ave, Burnaby
Stop: Brentwood Station
Walking: 5 minutes