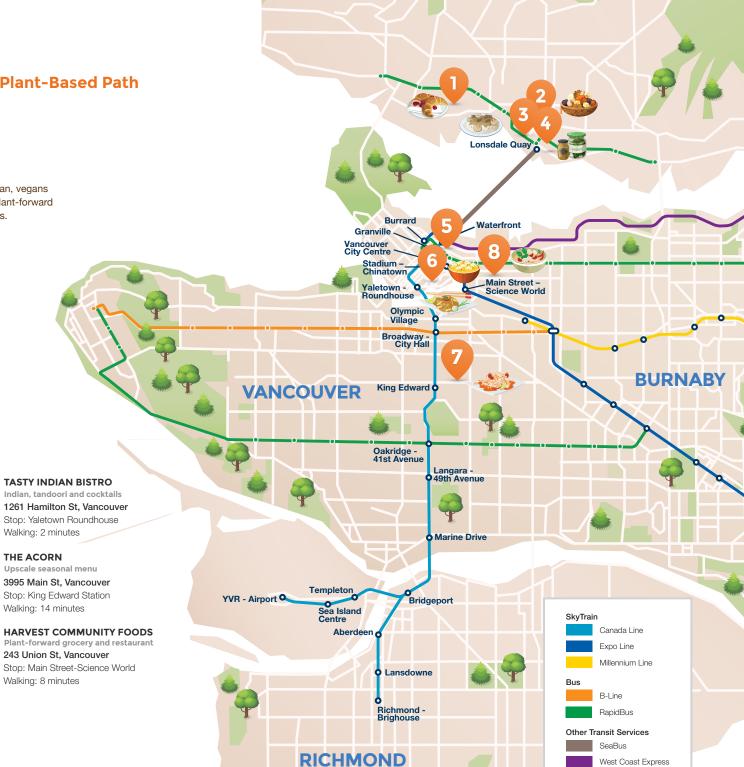

DINE THE LINE - Plant-Based Path

Local, fresh plant-based menus for vegetarian, vegans and health-conscious diners embracing a plant-forward diet and lifestyle. It's time to eat your greens. Discover the Plant-Based Path Itinerary.

#### THE WORKSHOP VEGETARIAN CAFE Asian-inspired 296 Pemberton Ave, North Vancouver Stop: Marine Dr, Pemberton Ave Walking: 6 minutes

### BUDDHA-FULL

Casual drinks and bowls 106 W 1st St, North Vancouver Stop: East 3rd, Lonsdale Walking: 3 minutes

# JAMJAR CANTEEN

Trendy Lebanese 125 Victory Ship Way, North Vancouver Stop: Lonsdale Quay Walking: 6 minutes

## LARRY'S MARKET

Take-out for al fresco 125 Victory Ship Way, North Vancouver Stop: Lonsdale Quay Walking: 6 minutes

### NUBA GASTOWN Lebanese comfort food 207 W Hastings St, Va

207 W Hastings St, Vancouver Stop: Waterfront Station Walking: 6 minutes