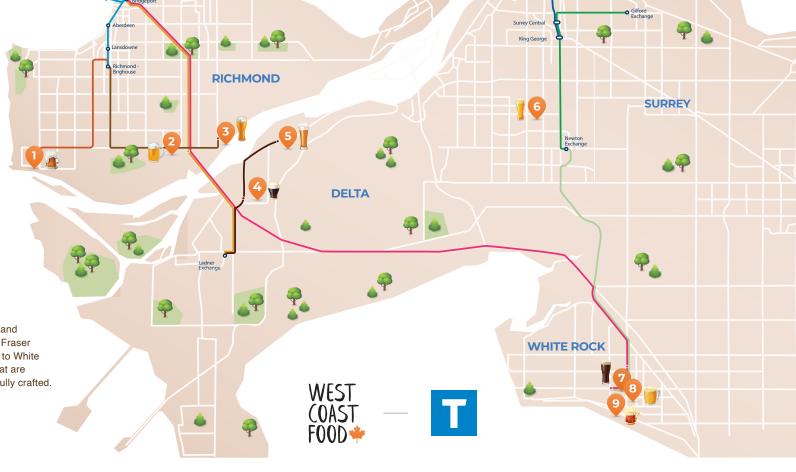

## DINE THE LINE - In partnership with BC ALE TRAIL

Tap to new taps. Hop on transit and discover breweries south of the Fraser River, from Richmond to Surrey to White Rock. Try frosty new flavours that are experimental and funky or carefully crafted.

## South of the Fraser

Stop: No. 1 Road @ Broadway Walking: 3 minutes

FUGGLES BEER CO. 11220 Horseshoe Way, Richmond

Stop: Steveston Hwy @ Coppersmith Walking: 6 minutes

MONKEY 9 BREWING

180-14200 Entertainment Blvd. Richmond

Stop: Entertainment Boulevard Walking: 1 minute

BARNSIDE BREWING 6655 60th Ave, Delta

Stop: Hwy 17A @ 60 Ave Walking: 12 minutes

FOUR WINDS BREWING 7355 72 St.

Delta

Stop: 72 St. @ Vantage Way Walking: 2 minutes

**RUSSELL BREWING** 100-13018 80 Ave, Surrey Stop: King George Blvd @ 80 Ave.

Walking: 17 minutes

3 DOGS BREWING 🚳 15181 Thrift Ave.

Stop: White Rock Centre Walking: 5 minutes

White Rock

WHITE ROCK BEACH BEER (30)

15181 Russell Ave. White Rock

Stop: White Rock Centre Walking: 4 minutes

**GALAXIE CRAFT BREWHOUSE** 

1122 Vidal St, White Rock

Stop: Oxford St. @ North Bluff Walking: 16 minutes